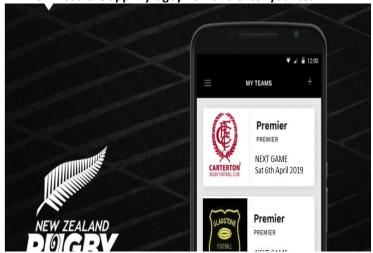

### Follow your 2019 Heroes and Teams

"The My Rugby App is going to be a fantastic tool for our members. Anything which makes it easier for our players and parents to access information has got to be good. It's been long awaited."

Anyone who downloads the free My Rugby App will have visibility of upcoming and previous fixtures, along with times, dates and location for those fixtures for the teams they follow. A user can follow multiple teams from multiple clubs.

Download the app Myrugby now and enter your team

Dead Ball Charlie's Weekly Predicator